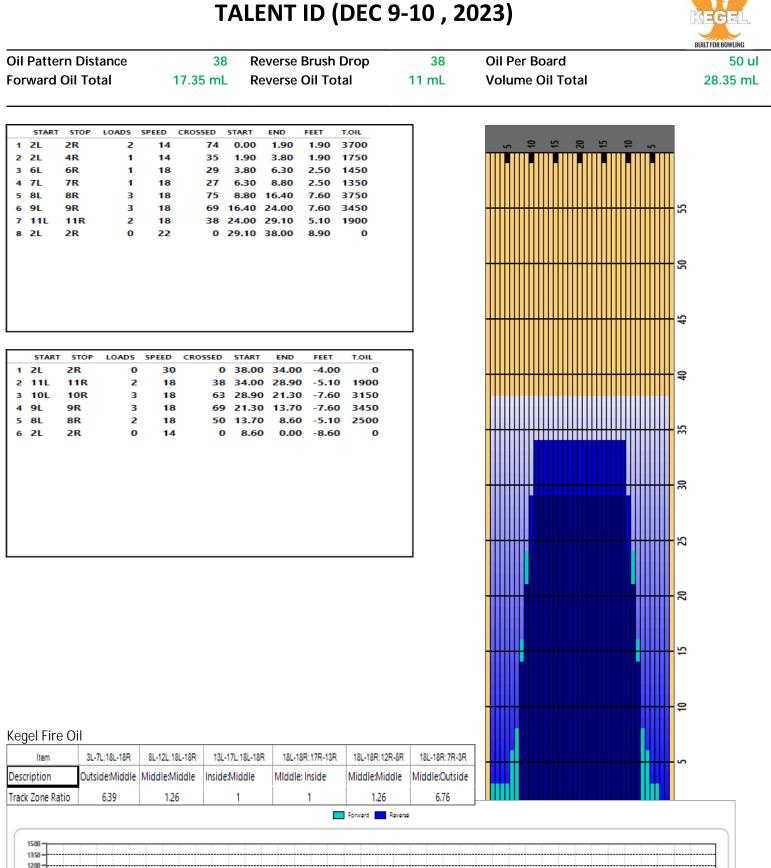

| scription     |   | Outside.midule | Mudicamudule | Insidemidul                            | e Imiduk | e, inside        | Miduleamidule            | Midule.Outside |                                             |
|---------------|---|----------------|--------------|----------------------------------------|----------|------------------|--------------------------|----------------|---------------------------------------------|
| ck Zone Ratio |   | 6.39           | 1.26         | 1                                      |          | 1                | 1.26                     | 6.76           |                                             |
|               |   |                |              |                                        |          |                  | Forward Reverse          | 1              |                                             |
| 1500 -        |   |                |              |                                        |          |                  |                          |                |                                             |
| 1350 -        |   |                |              |                                        |          |                  |                          |                | <br>                                        |
| 1200 -        | L |                |              |                                        |          |                  |                          |                |                                             |
| 1050 -        |   |                |              |                                        |          |                  |                          |                |                                             |
| 900-          |   |                |              |                                        |          |                  |                          |                |                                             |
|               |   |                |              |                                        |          |                  |                          |                |                                             |
| 750 -         |   |                |              |                                        |          |                  |                          |                |                                             |
| 600 -         |   | •••••••        |              | ┝╍┫ <mark>╺┝╺┥<mark>╶</mark>┝╸┥</mark> |          | ] <b>[</b> ][]][ | ┝╍┫╶╍┨╴┝╍┨╶┝╍╽           |                |                                             |
| 450 -         | h | ••••••         |              | ┝┅┫╴┝╍┫╶┝╍┨╴┝                          | }  }     | laad haad haad   | <b>bad last bast bas</b> | Ped Ped Ped    | <br>▶•• <b> </b> ▶•• <b> </b>  ••• <b> </b> |
| 300 -         | · |                |              | ┝┅┫┝╍┫┝╍┨┝                             |          |                  | had last hard hard       |                | <br>had had had had                         |